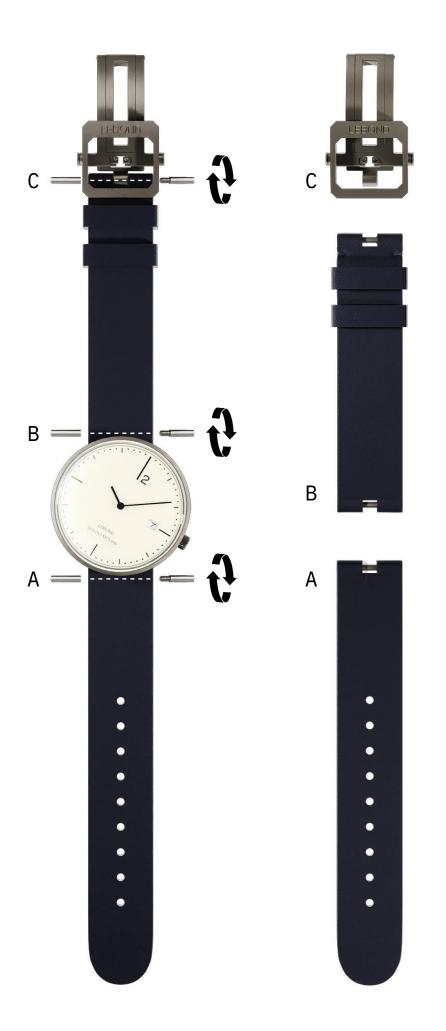

# SETTING YOUR WATCH

В

t g g

С

DUTO MOURA

### MANUAL WINDING

"POSITION A" THERE IS NO NEED TO WIND YOUR LEBOND WATCH IF IT IS WORN DAILY. MOVING YOUR WRIST THROUGHOUT YOUR DAY PROVIDES A CONSTANT AND STABLE POWER SOURCE. WHEN YOU TAKE IT OFF, IT CAN RETAIN ITS CHARGE FOR UP TO 50 HOURS. IN CASE IT DOES STOP, TO GET IT GOING AGAIN, SIMPLY WIND THE MOVEMENT MANUALLY BY TURNING THE CROWN CLOCKWISE 50 TIMES IN "POSITION A".

#### SETTING THE DATE "POSITION B"

PULL OUT THE CROWN TO "POSITION B". THEN, TURN THE CROWN COUNTER-CLOCKWISE TO SET THE EXACT DATE. FINALLY, PUSH THE CROWN BACK TO "POSITION A". <u>VERY IMPORTANT:</u> DO NOT FORGET TO PUSH THE CROWN BACK TO "POSITION A", AS THE WATCH WITH THE CROWN IN "POSITION B" IS

#### SETTING THE TIME "POSITION C"

NOT WATER-RESSISTANT!

PULL OUT THE CROWN TO "POSITION C". THEN, TURN THE CROWN COUNTER-CLOCKWISE TO SET THE EXACT HOUR AND MINUTE. FINALLY, PUSH THE CROWN BACK TO "POSITION A". VERY IMPORTANT: DO NOT FORGET TO PUSH

THE CROWN BACK TO "POSITION A", AS THE WATCH WITH THE CROWN IN "POSITION C" IS NOT WATER-RESSISTANT!

# REPLACING THE STRAP

TO AVOID ANY DAMAGE TO THE WATCH OR ITS COMPONENTS, IT IS ESSENTIAL THAT LEBOND STRAP AND DEPLOYANT CLASP ARE EXCLUSIVELY REPLACED BY A CERTIFIED PROFESSIONAL.

STEPS TO BE FOLLOWED:

- PLACE THE WATCH IN A SOFT PAD TO AVOID DAMAGING ITS COMPONENTS.
- TO REMOVE THE STRAP, HOLD ONE PART OF THE STRAP PIPE WITH A 2MM SCREWDRIVER AND TURN THE OTHER PART OF THE STRAP PIPE COUNTERCLOCKWISE WITH ANOTHER 2MM SCREWDRIVER UNTILL BOTH PARTS ARE DETACHED.
- TO INSTALL THE STRAP, INSERT ONE PART OF THE STRAP PIPE THROUGH THE STRAP HOLE AND HOLD IT USING A 2MM SCREWDRIVER. THEN, INTRODUCE THE OTHER PART OF THE STRAP PIPE THROUGH THE OTHER STRAP HOLE AND TURN IT CLOCKWISE WITH ANOTHER 2MM SCREWDRIVER UNTILL BOTH PARTS ARE FIRMLY ATTACHED TOGETHER.
- <u>VERY IMPORTANT:</u> SPECIAL GLUE MUST BE APPLIED TO THE SCREWS TO ENSURE THAT THEY ARE KEPT IN PLACE AT ALL TIMES.

THE EXACT SAME PROCEDURE CAN BE FOLLOWED TO REMOVE AND INSTALL BOTH STRAP PIECES (A,B) AND THE DEPLOYANT CLASP (C).