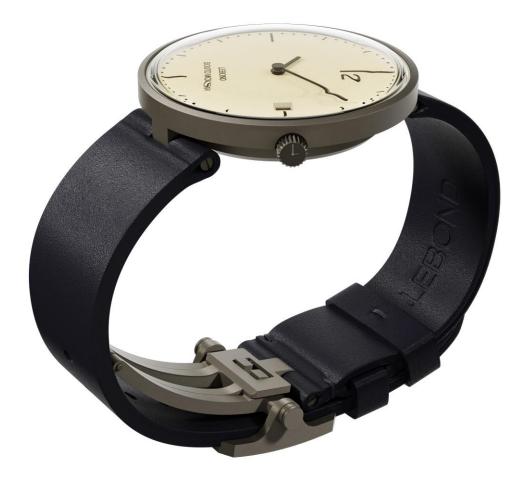

# WATCH COMPONENTS

- 1. CASE
- 2. MOVEMENT
- 3. DIAL
- 4. HANDS
- 5. CROWN
- 6. STRAP PIPES
- 7. STRAP
- 8. DEPLOYANT CLASP

# REPLACING THE STRAP

TO AVOID ANY DAMAGE TO THE WATCH OR ITS COMPONENTS, IT IS ESSENTIAL THAT LEBOND STRAP AND DEPLOYANT CLASP ARE EXCLUSIVELY REPLACED BY A CERTIFIED PROFESSIONAL.

STEPS TO BE FOLLOWED:

- PLACE THE WATCH IN A SOFT PAD TO AVOID DAMAGING ITS COMPONENTS.
- TO REMOVE THE STRAP, HOLD ONE PART OF THE STRAP PIPE WITH A 2MM SCREWDRIVER AND TURN THE OTHER PART OF THE STRAP PIPE COUNTERCLOCKWISE WITH ANOTHER 2MM SCREWDRIVER UNTILL BOTH PARTS ARE DETACHED.
- TO INSTALL THE STRAP, INSERT ONE PART OF THE STRAP PIPE THROUGH THE STRAP HOLE AND HOLD IT USING A 2MM SCREWDRIVER. THEN, INTRODUCE THE OTHER PART OF THE STRAP PIPE THROUGH THE OTHER STRAP HOLE AND TURN IT CLOCKWISE WITH ANOTHER 2MM SCREWDRIVER UNTILL BOTH PARTS ARE FIRMLY ATTACHED TOGETHER.
- <u>VERY IMPORTANT:</u> SPECIAL GLUE MUST BE APPLIED TO THE SCREWS TO ENSURE THAT THEY ARE KEPT IN PLACE AT ALL TIMES.

THE EXACT SAME PROCEDURE CAN BE FOLLOWED TO REMOVE AND INSTALL BOTH STRAP PIECES (A,B) AND THE DEPLOYANT CLASP (C).