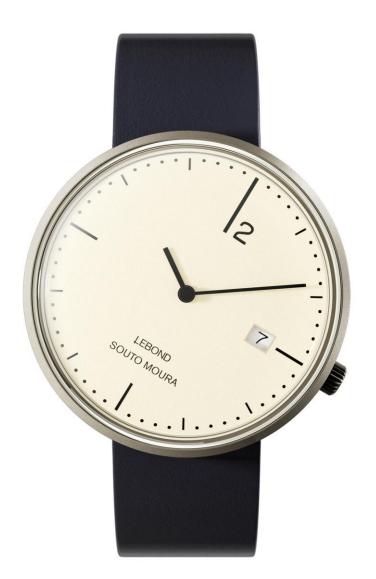

### LEBOND SOUTO MOURA

SWISS MADE MECHANICAL AUTOMATIC WATCH FULLY DESIGNED BY ARCHITECT EDUARDO SOUTO DE MOURA IN 2023, AT THE AGE OF 71.

"I WANT THE WATCH TO BE AND FEEL AS SLIM AS POSSIBLE."

"THE 12 IS THE REFERENCE, AND WE ROTATE 30 DEGREES FOR OPTIMAL VISIBILITY ON THE WRIST."

"I ARRIVED AT THE OFFICE FEELING BORED, BUT WHEN I SAW THE LATEST PICTURES OF THE WATCH, I BECAME EXCITED."

EDUARDO SOUTO DE MOURA, 2023