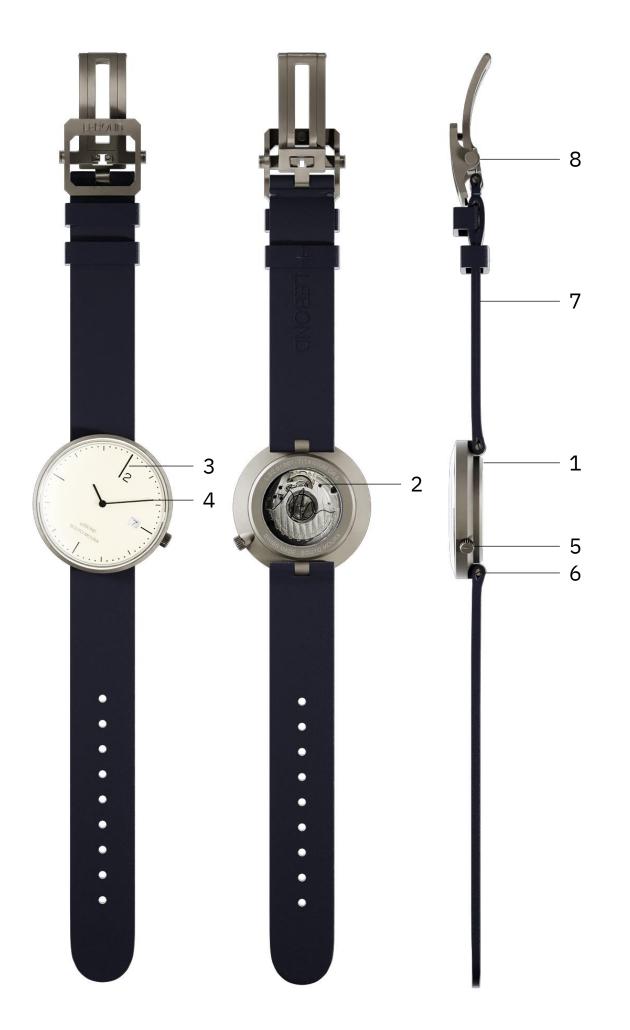

# WATCH COMPONENTS

- 1. CASE
- 2. MOVEMENT
- 3. DIAL
- 4. HANDS
- 5. CROWN
- 6. STRAP PIPES
- 7. STRAP
- 8. DEPLOYANT CLASP