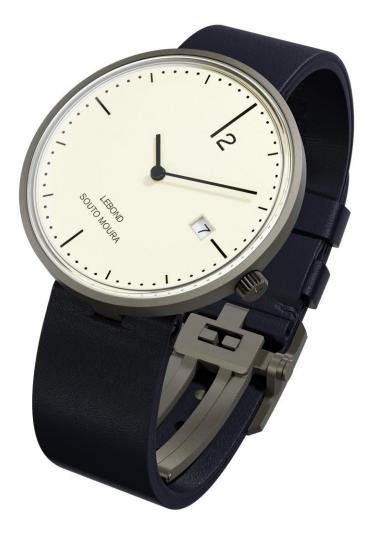

### LEBOND SOUTO MOURA

SWISS MADE MECHANICAL AUTOMATIC WATCH FULLY DESIGNED BY ARCHITECT EDUARDO SOUTO DE MOURA IN 2023, AT THE AGE OF 71.

"I WANT THE WATCH TO BE AND FEEL AS SLIM AS POSSIBLE."

"THE 12 IS THE REFERENCE, AND WE ROTATE 30 DEGREES FOR OPTIMAL VISIBILITY ON THE WRIST."

# WATCH COMPONENTS

- 1. CASE
- 2. MOVEMENT
- 3. DIAL
- 4. HANDS
- 5. CROWN
- 6. STRAP PIPES
- 7. STRAP
- 8. DEPLOYANT CLASP