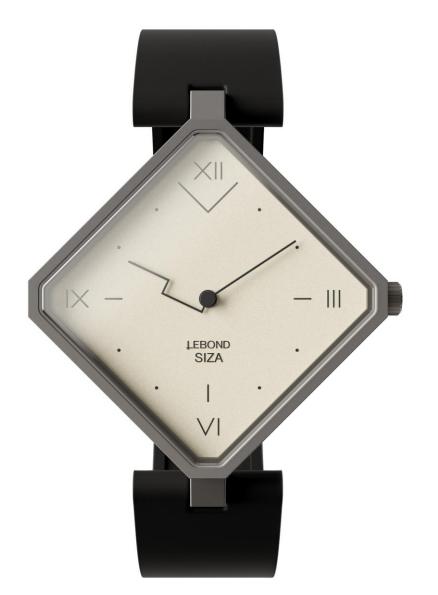

## LEBOND SIZA

SWISS MADE MECHANICAL AUTOMATIC WATCH FULLY DESIGNED BY ARCHITECT ALVARO SIZA IN 2022, AT THE AGE OF 89.

"SPACE AND TIME MOVE ARCHITECTURE."

"THERE ALREADY EXIST MANY BEAUTIFUL ROUND WATCHES. I WANT TO CREATE SOMETHING DIFFERENT."

"IT IS AN ELEGANT AND SOPHISTICATED WATCH. IT WILL BE MY SUNDAY'S WATCH."

ALVARO SIZA, 2022