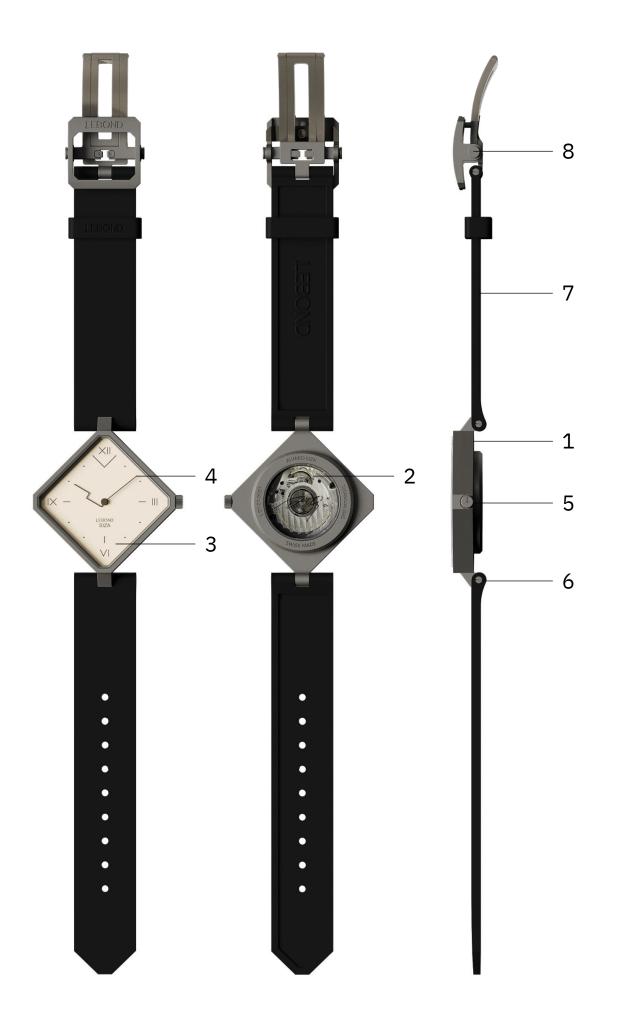

# WATCH COMPONENTS

- 1. CASE
- 2. MOVEMENT
- 3. DIAL
- 4. HANDS
- 5. CROWN
- 6. STRAP PIPES
- 7. STRAP
- 8. DEPLOYANT CLASP