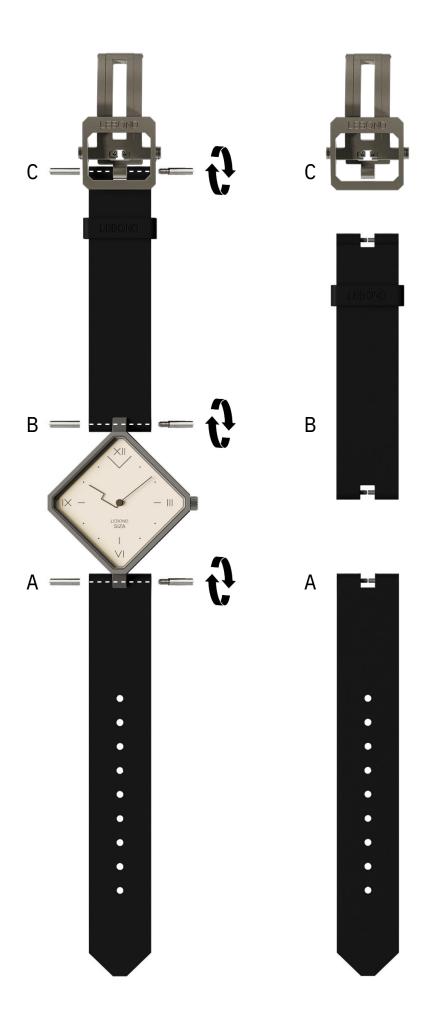

## REPLACING THE STRAP

TO AVOID ANY DAMAGE TO THE WATCH OR ITS COMPONENTS, IT IS ESSENTIAL THAT LEBOND STRAP AND DEPLOYANT CLASP ARE EXCLUSIVELY REPLACED BY A CERTIFIED PROFESSIONAL.

STEPS TO BE FOLLOWED:

- PLACE THE WATCH IN A SOFT PAD TO AVOID DAMAGING ITS COMPONENTS.
- TO REMOVE THE STRAP, HOLD ONE PART OF THE STRAP PIPE WITH A 2MM SCREWDRIVER AND TURN THE OTHER PART OF THE STRAP PIPE COUNTERCLOCKWISE WITH ANOTHER 2MM SCREWDRIVER UNTILL BOTH PARTS ARE DETACHED.
- TO INSTALL THE STRAP, INSERT ONE PART OF THE STRAP PIPE THROUGH THE STRAP HOLE AND HOLD IT USING A 2MM SCREWDRIVER. THEN, INTRODUCE THE OTHER PART OF THE STRAP PIPE THROUGH THE OTHER STRAP HOLE AND TURN IT CLOCKWISE WITH ANOTHER 2MM SCREWDRIVER UNTILL BOTH PARTS ARE FIRMLY ATTACHED TOGETHER.
- <u>VERY IMPORTANT:</u> SPECIAL GLUE MUST BE APPLIED TO THE SCREWS TO ENSURE THAT THEY ARE KEPT IN PLACE AT ALL TIMES.

THE EXACT SAME PROCEDURE CAN BE FOLLOWED TO REMOVE AND INSTALL BOTH STRAP PIECES (A,B) AND THE DEPLOYANT CLASP (C).