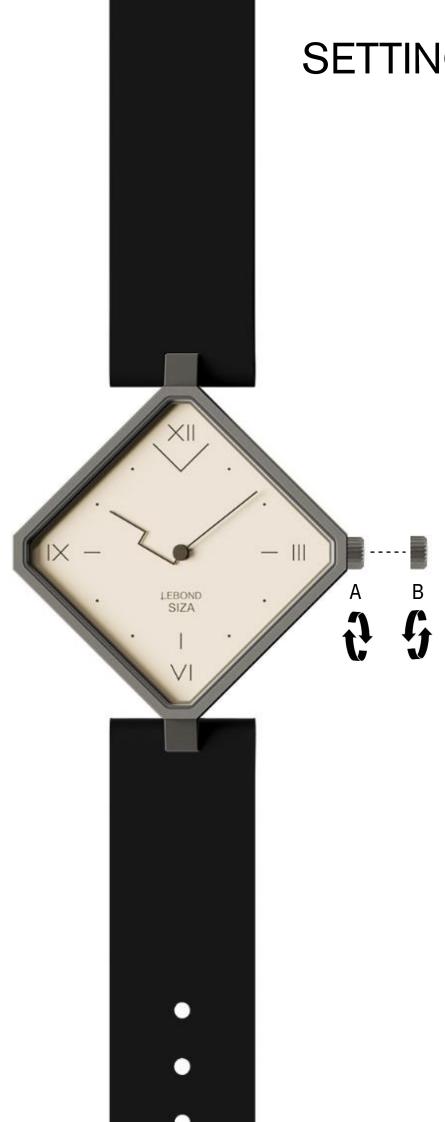

# SETTING YOUR WATCH

MANUAL WINDING "POSITION A"

THERE IS NO NEED TO WIND YOUR LEBOND WATCH IF IT IS WORN DAILY. MOVING YOUR WRIST THROUGHOUT YOUR DAY PROVIDES A CONSTANT AND STABLE POWER SOURCE. WHEN YOU TAKE IT OFF, IT CAN RETAIN ITS CHARGE FOR UP TO 50 HOURS. IN CASE IT DOES STOP, TO GET IT GOING AGAIN, SIMPLY WIND THE MOVEMENT MANUALLY BY TURNING THE CROWN CLOCKWISE 50 TIMES IN "POSITION A".

### SETTING THE TIME "POSITION B"

PULL OUT THE CROWN TO "POSITION B". THEN, TURN THE CROWN COUNTER-CLOCKWISE TO SET THE EXACT HOUR AND MINUTE. FINALLY, PUSH THE CROWN BACK TO "POSITION A". <u>VERY IMPORTANT:</u> DO NOT FORGET TO PUSH THE CROWN BACK TO "POSITION A", AS THE WATCH WITH THE CROWN IN "POSITION B" IS

NOT WATER-RESSISTANT!